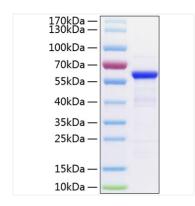

# **Product Information**

| Source       | Purification       |
|--------------|--------------------|
| HEK293 cells | ≥ 90 % as          |
|              | determined by SDS- |
|              | PAGE.              |

# Calculated MW Observed MW

52.17 kDa 60-65 kDa

Recombinant Human TET2 Protein was determined by SDS-PAGE under reducing conditions with Coomassie Blue.