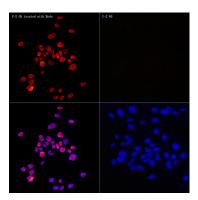

## **Recommended Dilutions**

**IF/ICC** 1:50 - 1:200

**ELISA** 

Recommended starting concentration is 1 µg/mL.
Please optimize the concentration based on your specific assay requirements.